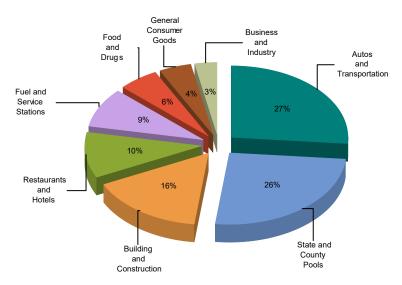

## MAJOR INDUSTRY GROUPS

| Major Industry Group      | Count | <u>1Q25</u> | <u>1Q24</u> | \$ Change | % Change |
|---------------------------|-------|-------------|-------------|-----------|----------|
| Autos and Transportation  | 49    | 378,680     | 370,077     | 8,603     | 2.3%     |
| State and County Pools    | -     | 364,193     | 346,483     | 17,710    | 5.1%     |
| Building and Construction | 16    | 226,542     | 205,673     | 20,869    | 10.1%    |
| Restaurants and Hotels    | 97    | 144,016     | 148,702     | (4,686)   | -3.2%    |
| Fuel and Service Stations | 17    | 128,522     | 130,325     | (1,803)   | -1.4%    |
| Food and Drugs            | 20    | 79,025      | 84,012      | (4,986)   | -5.9%    |
| General Consumer Goods    | 338   | 63,337      | 64,937      | (1,600)   | -2.5%    |
| Business and Industry     | 144   | 43,147      | 46,973      | (3,825)   | -8.1%    |
| Transfers & Unidentified  | 54    | 1,814       | 592         | 1,222     | 206.5%   |
| Total                     | 735   | 1,429,277   | 1,397,773   | 31,504    | 2.3%     |

## 1Q25 Percent of Total