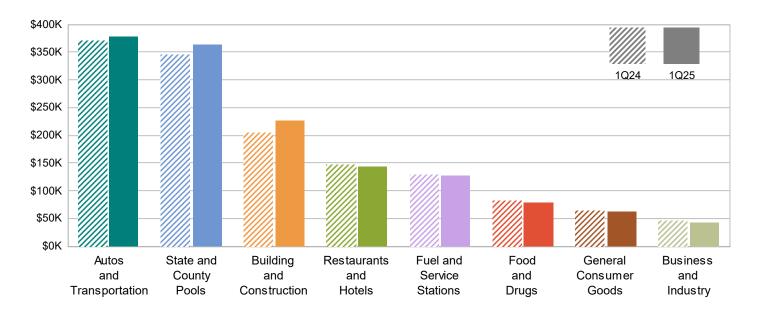

## MAJOR INDUSTRY GROUPS

| Major Industry Group      | Count | <u>1Q25</u> | <u>1Q24</u> | \$ Change | % Change |
|---------------------------|-------|-------------|-------------|-----------|----------|
| Autos and Transportation  | 49    | 378,680     | 370,077     | 8,603     | 2.3%     |
| State and County Pools    | -     | 364,193     | 346,483     | 17,710    | 5.1%     |
| Building and Construction | 16    | 226,542     | 205,673     | 20,869    | 10.1%    |
| Restaurants and Hotels    | 97    | 144,016     | 148,702     | (4,686)   | -3.2%    |
| Fuel and Service Stations | 17    | 128,522     | 130,325     | (1,803)   | -1.4%    |
| Food and Drugs            | 20    | 79,025      | 84,012      | (4,986)   | -5.9%    |
| General Consumer Goods    | 338   | 63,337      | 64,937      | (1,600)   | -2.5%    |
| Business and Industry     | 144   | 43,147      | 46,973      | (3,825)   | -8.1%    |
| Transfers & Unidentified  | 54    | 1,814       | 592         | 1,222     | 206.5%   |
| Total                     | 735   | 1,429,277   | 1,397,773   | 31,504    | 2.3%     |

## 1Q24 Compared To 1Q25